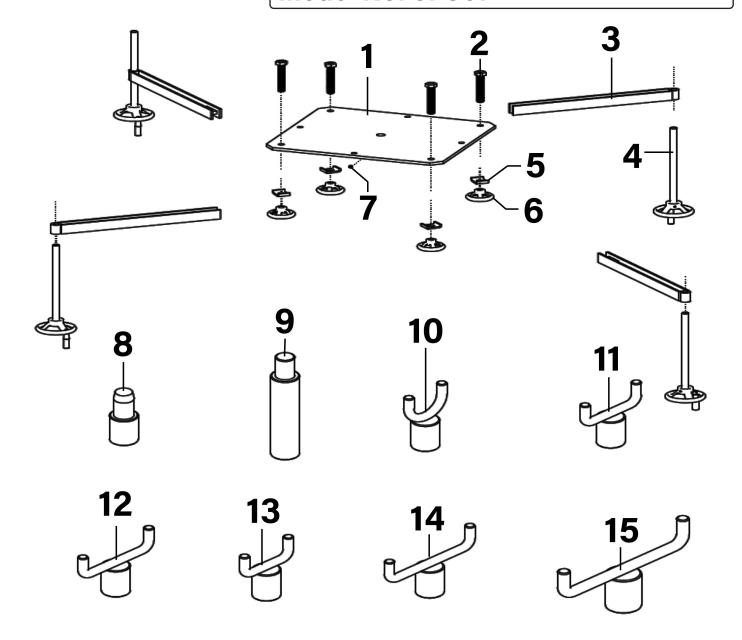

## Subframe/Engine load adaptor for TTJ Transmission jacks

**Model No: SFC01** 

| Item | Part No.  | Description               |
|------|-----------|---------------------------|
| 1    | SFC01-01  | Top Plate                 |
| 2    | HHB1690.S | Hex Head Bolt M16 x 90mm  |
| 3    | SFC01-03  | Support Arm               |
| 4    | SFC01-04  | Locking Block             |
| 5    | SFC01-05  | Locking Handle            |
| 6    | SFC01-06  | Adjusting Handle          |
| 7    | GSM810.S  | Grub Screw M8x10 (Single) |
| 8    | SFC01-08  | Adaptor (Short)           |

| Item | Part No. | Description    |
|------|----------|----------------|
| 9    | SFC01-09 | Adaptor (Long) |
| 10   | SFC01-10 | Fork 35mm      |
| 11   | SFC01-11 | Fork 60mm      |
| 12   | SFC01-12 | Fork 80mm      |
| 13   | SFC01-13 | Fork 50mm      |
| 14   | SFC01-14 | Fork 100mm     |
| 15   | SFC01-15 | Fork 120mm     |